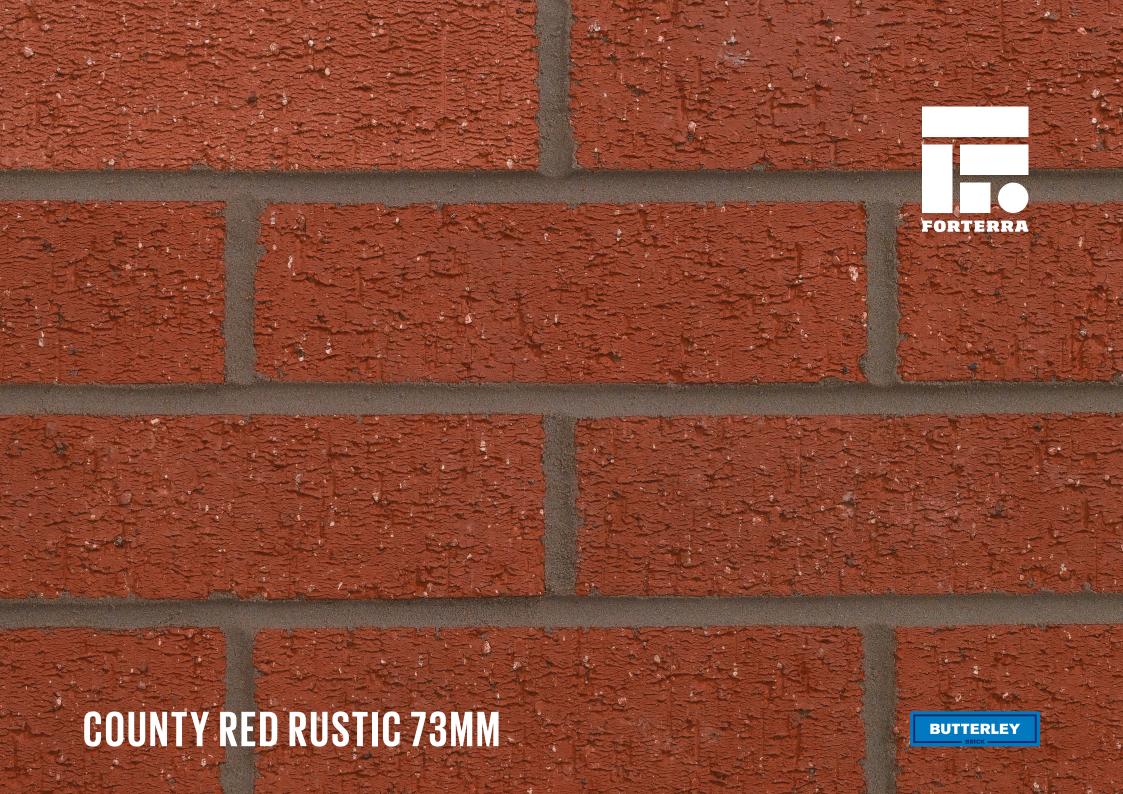

## **COUNTY RED RUSTIC 73MM**

## Manufactured to BS EN 771-1

**Brick type** Category II, U, Clay Masonry Unit

**Standard work size** 215 x 102.5 x 73mm

**Dimensional tolerances** Tolerance category: T2 Range category: R1

Compressive strength  $\geq 75$ N/mm<sup>2</sup>

Water absorption  $\leq 7\%$ 

**Durability** F2

Active soluble salts content S2

**Configuration** Vertically Perforated 20-25% Voids

**Dry weight per brick** 2.80kg

**Pack size** 464

**Factory** Wilnecote

EAN