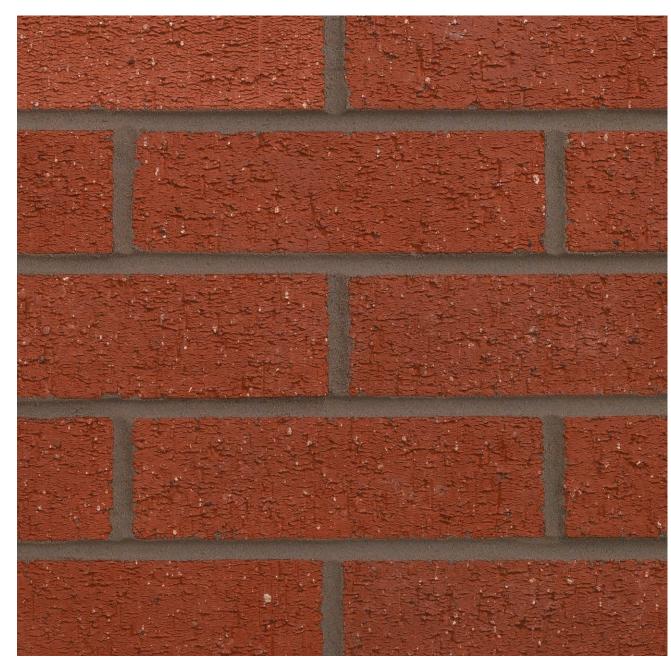

## **COUNTY RED RUSTIC 73MM**

## Manufactured to BS EN 771-1

**Brick type** Category II, U, Clay Masonry Unit

**Standard work size** 215 x 102.5 x 73mm

**Dimensional tolerances** Tolerance category: T2 Range category: R1

Compressive strength  $\geq 75$ N/mm<sup>2</sup>

Water absorption  $\leq 7\%$ 

**Durability** F2

Active soluble salts content S2

**Configuration** Vertically Perforated 20-25% Voids

**Dry weight per brick** 2.80kg

**Pack size** 464

**Factory** Wilnecote

EAN